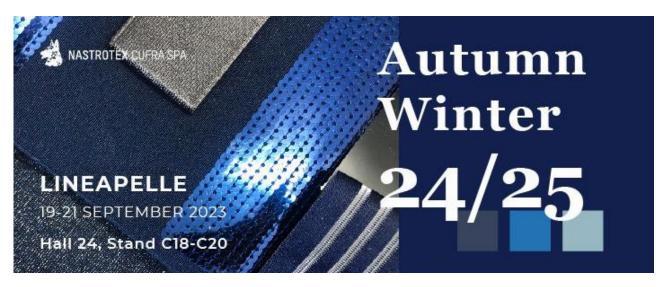

## SAVE THE DATE APPOINTMENT AT LINEAPELLE MILANO

September 19th-21st, 2023 Pad. 24 Stand C18-C20 Fieramilano Rho, Mila

The new trends in fashion and technical footwear signed Nastrotex-Cufra at the next edition of LINEAPELLE, the International Fair to be held in Milan between September 19th and September 21st, 2023, at stand C18-C 20, Hall 24.

Nastrotex-Cufra presents an AW 24-25 collection in the name of essentiality and sustainability: evergreen elastic tapes, rejuvenated with touches of color, embossed screen prints, sequins and faux leather padding, embellished with handcrafted prints with stitchlike effects. Nothing extravagant, pure simplicity that lasts and never goes out of style. Much of the proposed elastic footwear tapes are eco-friendly: Nastrotex-Cufra's concern for the environment translates into a truly eco-friendly collection with a selection of elastic tapes made from natural fibers and from recycled polyester, certified GRS (Global Recycled Standard).